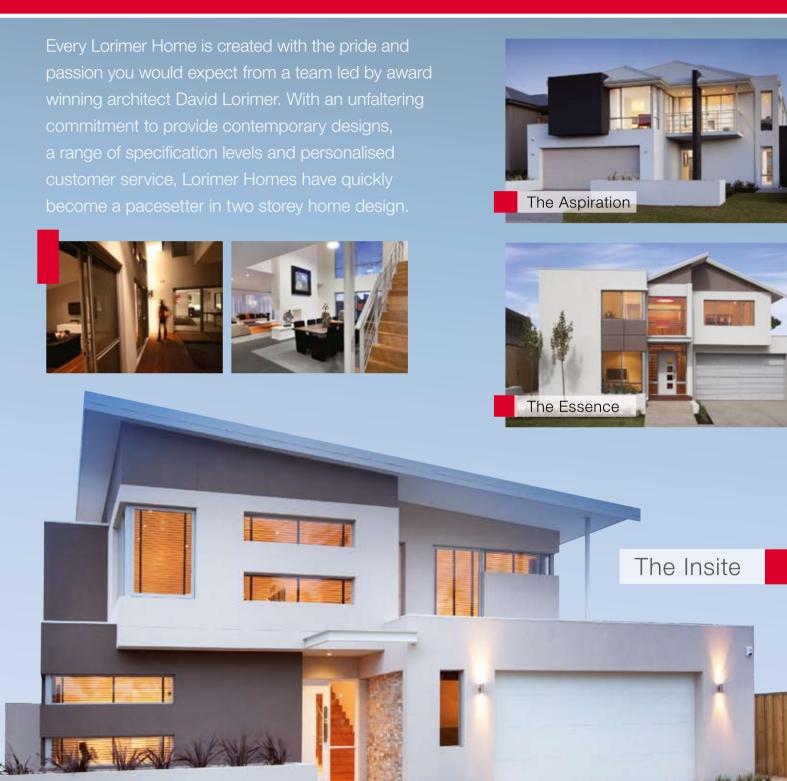

# Award winning affordable architect designed luxury by Lorimer Homes.

Call 6202 4107 all hours or visit www.lorimerhomes.com.au

Essence Display Home: Belgravia Estate: 27 Vaucluse Circuit, Belmont. Aspiration Display Hon Tuart Ridge Estate: 4 Makybe Drive, Baldivis. The Insite Display Home:
Bridgewater Estate:
4 Sticks Boulevard
Erskine.

Display Home open hours: Sat & Sun 1-5pm, Mon & Wed 2-5pm. Lorimer

Artisan Rugs transform any room and enhance your design in a unique way. With our existing designs and custom designs, we have been working with Architects and Interior Designers for over 30 years to bring colour and excitement to every location. Imagine the colour palette, the shading, the pattern, the motif of your choice to complement your beautiful design and we'll make it just the way you want it using a wide range of yarns including 100% New Zealand wool, fully tufted in 60oz -100oz pile weight and pure silk yarns to twisted and felted finishes. And just as important - our production process will ensure the carpet performs superbly under the expected wear and traffic conditions.