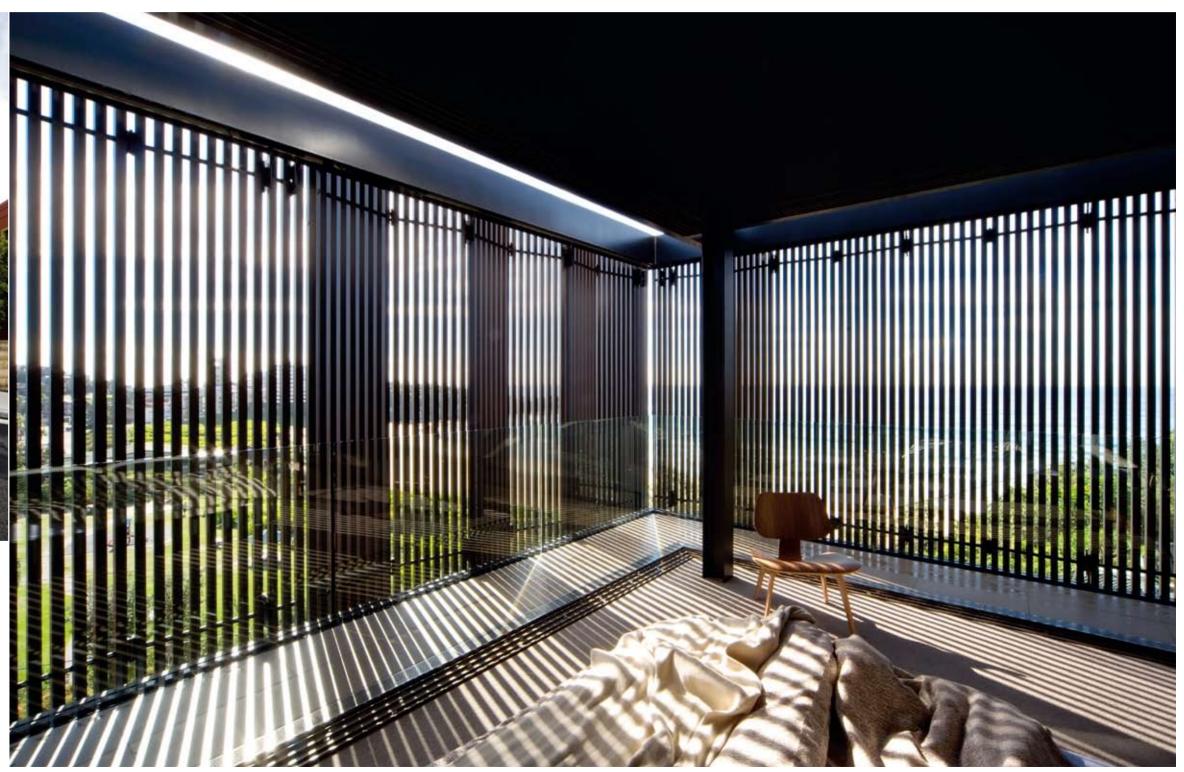

#### PRIVATE WORLD

Encasing this decadent beachside home in Sydney, a system of dark folding blinds keeps the interior temperate while adding structural impact. The blinds form a sophisticated carapace when extended, folding back to reveal panoramic ocean views from within. Designed by Chenow Little Architects, this home is a winner of the coveted Robin Boyd Award for Residential Architecture. *Visit www.chenchowlittle.com*.