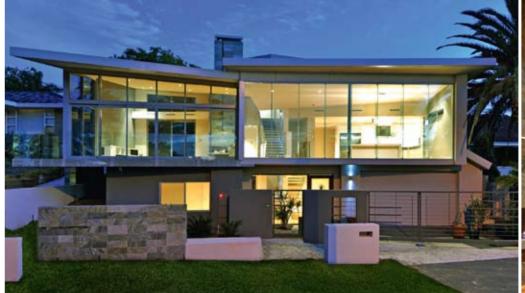

#### PRIVATE WORLD

Encasing this decadent beachside home in Sydney, a system of dark folding blinds keeps the interior temperate while adding structural impact. The blinds form a sophisticated carapace when extended, folding back to reveal panoramic ocean views from within. Designed by Chenow Little Architects, this home is a winner of the coveted Robin Boyd Award for Residential Architecture. *Visit www.chenchowlittle.com*.