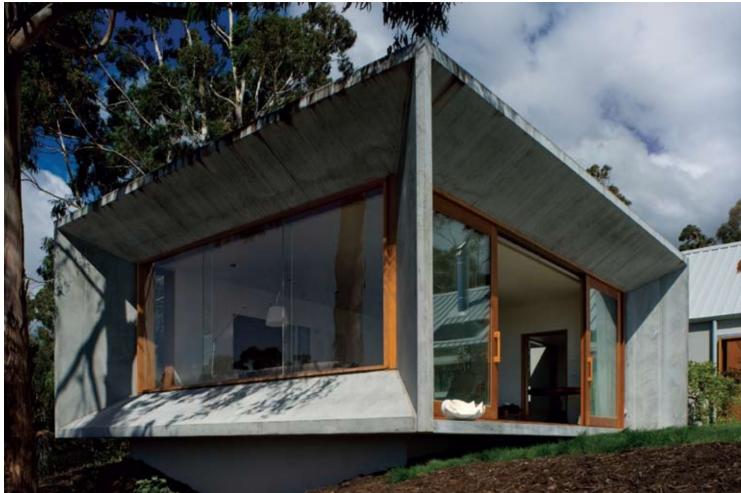

### TIMELESS ELEGANCE

In restoring this federation home, Hare + Klein Interior Design focused on embracing its original structure while adding contemporary elements. The result is subtle and eclectic, with features such as traditional arched doorways offset by on-trend, modern furniture. This home won the Residential Decoration Award at the 2011 Australian Interior Design Awards. *Visit www.hareklein.com.au.* 