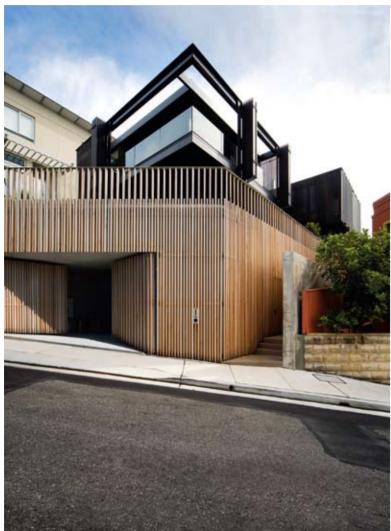

#### PRIVATE WORLD

Encasing this decadent beachside home in Sydney, a system of dark folding blinds keeps the interior temperate while adding structural impact. The blinds form a sophisticated carapace when extended, folding back to reveal panoramic ocean views from within. Designed by Chenow Little Architects, this home is a winner of the coveted Robin Boyd Award for Residential Architecture. *Visit www.chenchowlittle.com*.