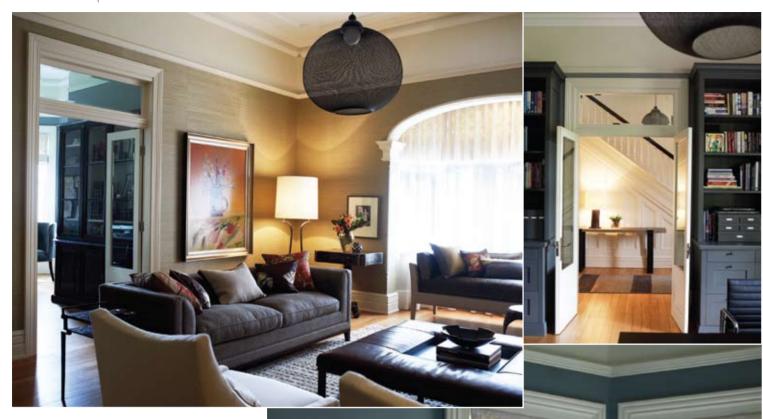

### TIMELESS ELEGANCE

In restoring this federation home, Hare + Klein Interior Design focused on embracing its original structure while adding contemporary elements. The result is subtle and eclectic, with features such as traditional arched doorways offset by on-trend, modern furniture. This home won the Residential Decoration Award at the 2011 Australian Interior Design Awards. *Visit www.hareklein.com.au.* 