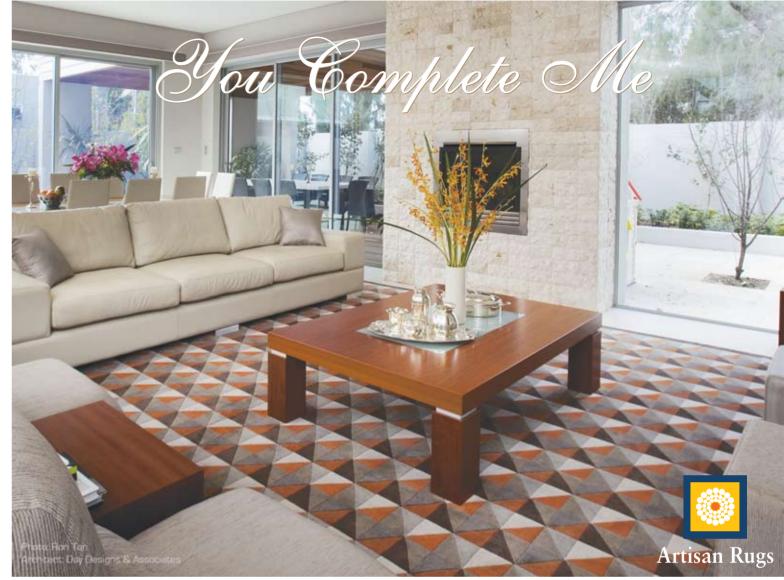

Display Home open hours: Sat & Sun 1-5pm, Mon & Wed 2-5pm. Lorimer

Artisan Rugs transform any room and enhance your design in a unique way. With our existing designs and custom designs, we have been working with Architects and Interior Designers for over 30 years to bring colour and excitement to every location. Imagine the colour palette, the shading, the pattern, the motif of your choice to complement your beautiful design and we'll make it just the way you want it using a wide range of yarns including 100% New Zealand wool, fully tufted in 60oz -100oz pile weight and pure silk yarns to twisted and felted finishes. And just as important - our production process will ensure the carpet performs superbly under the expected wear and traffic conditions.

Our experienced design team can design a rug from scratch specifically to your requirements. Everything from intricate floral designs and motifs to abstract graphics and plain weaves. From shag piles to loop piles, machine-made to hand knotted. Artisan also specialises in customfitted rugs and carpets for stairwells and foyers - providing the perfect first impression for a commercial lobby or grand residence. But don't just take our word for it. Come and see the range in our showroom or let us bring a selection to your home or on site so you can feel the quality and experience the softness and luxury of our beautiful rugs and carpets. Call Nick or Steve for a complimentary in-home or on site consultation.