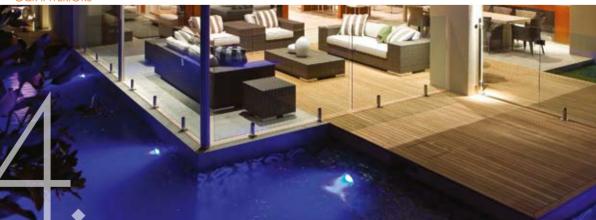

#### PRIVATE WORLD

Encasing this decadent beachside home in Sydney, a system of dark folding blinds keeps the interior temperate while adding structural impact. The blinds form a sophisticated carapace when extended, folding back to reveal panoramic ocean views from within. Designed by Chenow Little Architects, this home is a winner of the coveted Robin Boyd Award for Residential Architecture. *Visit www.chenchowlittle.com*.